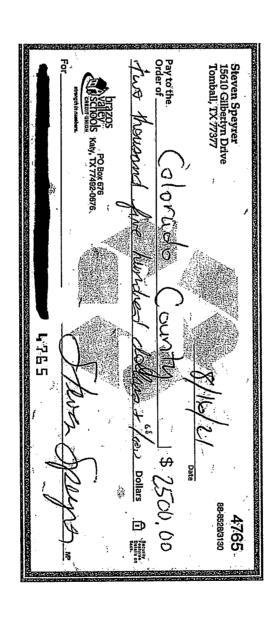

\_\_3. Release Check No. 4765 in the amount of \$2,500 posted by Steven Speyrer in lieu of Performance Bond for County Road 253, Precinct No. 2. (Kubesch)

Motion by Commissioner Kubesch to approve to release Check No. 4765 in the amount of \$2,500 posted by Steven Speyrer in lieu of Performance Bond for County Road 253, Precinct No. 2; seconded by Commissioner Wessels; 5 ayes 0 nays; motion carried, it was so ordered.