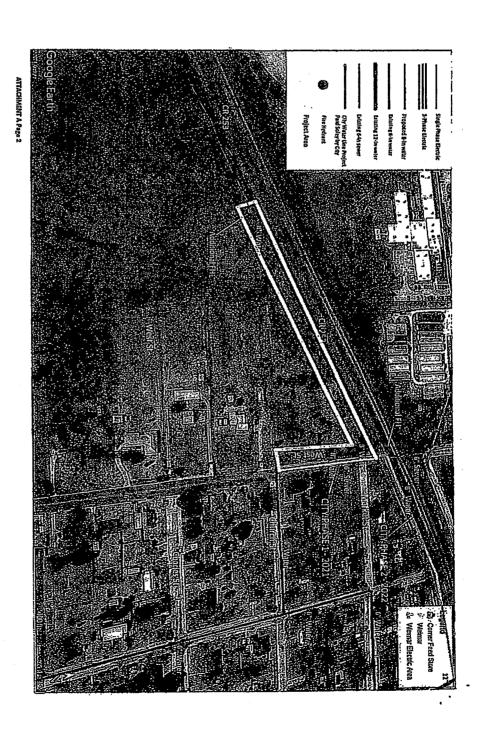

# MINUTES OF THE COLORADO COUNTY COMMISSIONER'S COURT REGULAR MEETING AUGUST 23, 2021

\_10. Application submitted by Steven Speyrer to install an 8-inch water line upon and along right-of-way of County Road 253. (Kubesch)

Motion by Commissioner Kubesch to approve Application submitted by Steven Speyrer to install an 8-inch water line upon and along right-of-way of County Road 253; seconded by Commissioner Wessels; 5 ayes 0 nays; motion carried, it was so ordered. (See Attachment)

### COUNTY ROAD RIGHT-OF-WAY APPLICATION, AGREEMENT & PERMIT FOR COLORADO COUNTY

Applicant Company: Under the Stars RV Park

Contact Person: Stoven Source

Address: 1610 County Rd. 253

Weimar TX 78962

Phone: 281-684-0506 Fax:

Location of right-of-way for proposed construction/installation/repairs in Precinct 2:

South of County Red 253: See objacing/picture

Description of right-of-way work to be performed: Trench out ditch

To install am an 8 inch water line.